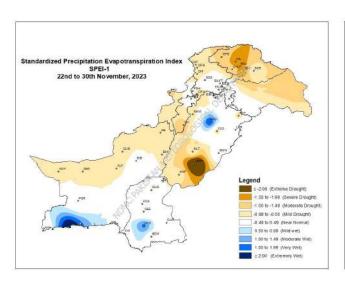

گزشتہ بفتے کے دوران ملک میں چند مقامات پر ہار ش ریکار ڈہوئی ہے۔موجودہ ہار ش کے پہانہ کے مطابق خشک سالی کی نئی صور تحال کو نقشے کی مدد سے نیجے ظاہر کیا گیا ہے۔ گزشتہ ہفتے کے دوران پاکتان میں مجموعی طور پر موسم ملکے سے در میانے در جے کے ساتھ خشک رہا۔اس وقت جنوبی خیبر پختونخوا، گلگت بلتتان کے ساتھ ساتھ بخاب کے شالی حصوں میں ہلکی شدت کے ساتھ موسم خشک ہے۔

Figure 1 Standardized Precipitation Evapotranspiration Index (SPEI-1)

### **Weekly Drought Information**

During last week, rain was reported in few parts of the country. The significant change was occurred during last week with respect to the previous week as shown in the figure. Overall, the weather was mild to moderately dry in Pakistan during the previous week. Currently, drier weather with mild intensity is prevailing in southern Khyber Pakhtunkhwa, Gilgit Baltistan as well as northern parts of Punjab.