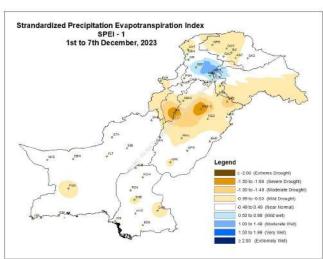

گزشتہ بفتے کے دوران ملک میں چند مقامات پر ہار ش ریکار ڈہوئی ہے۔موجودہ ہار ش کے پہانہ کے مطابق خشک سالی کی نئی صور تحال کو نقشے کی مدد سے نیجے ظاہر کیا گیا ہے۔ گزشتہ ہفتے کے دوران پاکتان میں مجموعی طور پر موسم ملکے سے در میانے در جے کے ساتھ خشک رہا۔اس وقت جنوبی خیبر پختونخوا، گلگت بلتتان کے ساتھ ساتھ بخاب کے شالی حصوں میں ہلکی شدت کے ساتھ موسم خشک ہے۔

Figure 1 Standardized Precipitation Evapotranspiration Index (SPEI-1)

### **Weekly Drought Information**

During last week, rain was reported in few parts of the country. The significant change was occurred during last week with respect to the previous week as shown in the figure. Overall, the weather was mild to moderately dry in Pakistan during the previous week. Currently, drier weather with mild intensity is prevailing in southern Khyber Pakhtunkhwa, Gilgit Baltistan as well as northern parts of Punjab.