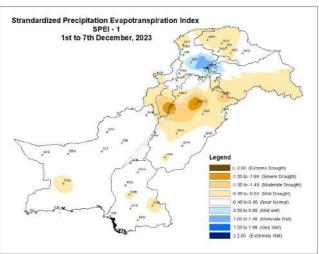

**Note:** This weekly bulletin is published according to Julian days.

During 1st to 7th December, rainfall was reported on various stations across Pakistan. Figure 2 shows the comparison between actual and normal rainfall during the week (1-7 Dec).