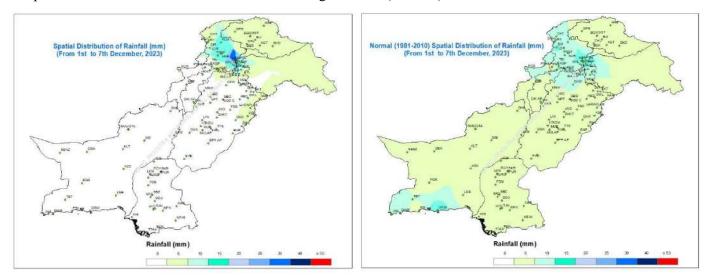

**Note:** This weekly bulletin is published according to Julian days.

During 1st to 7th December, rainfall was reported on various stations across Pakistan. Figure 2 shows the comparison between actual and normal rainfall during the week (1-7 Dec).

Figure 2 Spatial Distribution of Rainfall