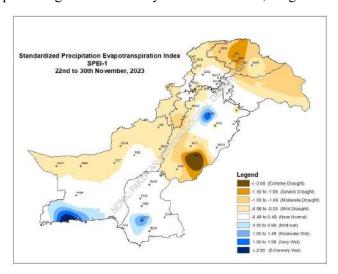

گزشتہ بفتے کے دوران ملک میں چند مقامات پر ہار ش ریکار ڈہوئی ہے۔موجودہ ہار ش کے پہانہ کے مطابق خشک سالی کی نئی صور تحال کو نقشے کی مدد سے نیجے ظاہر کیا گیا ہے۔ گزشتہ ہفتے کے دوران پاکتان میں مجموعی طور پر موسم ملکے سے در میانے در جے کے ساتھ خشک رہا۔اس وقت جنوبی خیبر پختونخوا، گلگت بلتتان کے ساتھ ساتھ بخاب کے شالی حصوں میں ہلکی شدت کے ساتھ موسم خشک ہے۔

Figure 1 Standardized Precipitation Evapotranspiration Index (SPEI-1)

### **Weekly Drought Information**

During last week, rain was reported in few parts of the country. The significant change was occurred during last week with respect to the previous week as shown in the figure. Overall, the weather was mild to moderately dry in Pakistan during the previous week. Currently, drier weather with mild intensity is prevailing in southern Khyber Pakhtunkhwa, Gilgit Baltistan as well as northern parts of Punjab.