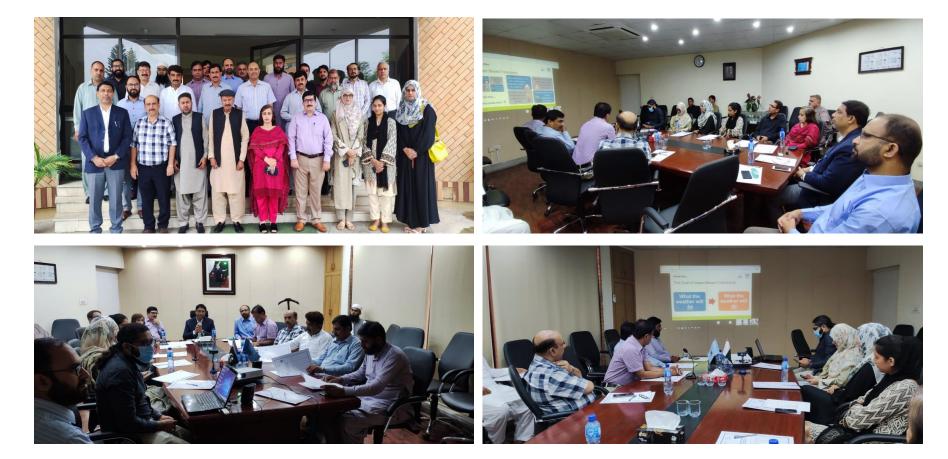

#### **Stakeholders Training Workshops on Implementation of IBF**

- Stakeholders ; Regional Agriculture Extension Departments, Local Research Institutes (BARI-Chakwal, Groundnut Institute-Attock) , Farmers, Media
- 02 Consecutive Workshops Organized at Islamabad in February and March 2022

#### **Stakeholder Meeting**

#### (27<sup>th</sup> July, 2022 at PMD, Islamabad)