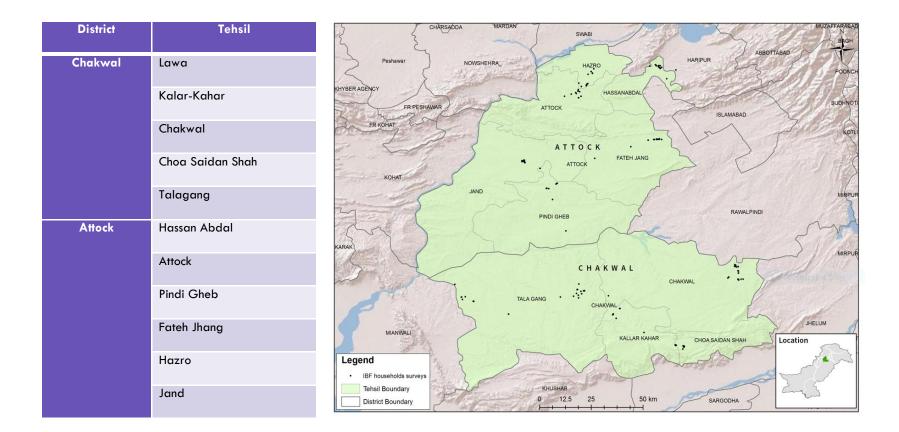

of IBF Services
  - Field Survey
  - Issues and Challenges



# Why Move to ... Impact-Based Forecasting (IBF)





# *IBF*, an emerging term ...





#### **(Meteorological thresholds)** 100mm in 24 hours 40 knot winds





(Impact Warnings) Roads flooded Communities cut off







#### **IBF PILOT FOR PAKISTAN**

#### Funded by UKMO; Local Liaison ICIMOD; Technical Support PMD

HAZARD: RAINFALL AND TEMPERATURES

IMPACTS: FAILURE OF RAIN FED CROPS (FOCUS ON MAIZE AND GROUNDNUT CROPS)

**AREA:** POTHOHAR PLATEAU

(SPECIFICALLY ATTOCK AND CHAKWAL DISTRICTS)

**RECIPIENTS:** KEY STAKEHOLDERS; EXTENSION WORKERS, PROGRESSIVE FARMERS, AND OTHERS IDENTIFIED BY BASELINE SURVEY

**DURATION:** KHARIF GROWING SEASON (APRIL TO AUGUST 2022)









ICIMOD



#### Study Area (13,381 Km<sup>2</sup>)





#### **SOPs (Proposed Mechanism)**





#### **Stakeholders Training Workshops on Implementation of IBF**

- Stakeholders ; Regional Agriculture Extension Departments, Local Research Institutes (BARI-Chakwal, Groundnut Institute-Attock) , Farmers, Media
- 02 Consecutive Workshops Organized at Islamabad in February and March 2022





#### **Stakeholder Meeting**

#### (27<sup>th</sup> July, 2022 at PMD, Islamabad)



### Pilot IBF (Peanut)



#### **Expected weather & Impact Tables**

(چھلکابنے کے مراحل/ داند بنے کی ابتداء) جولائی/ اگست

| متوقع بارش