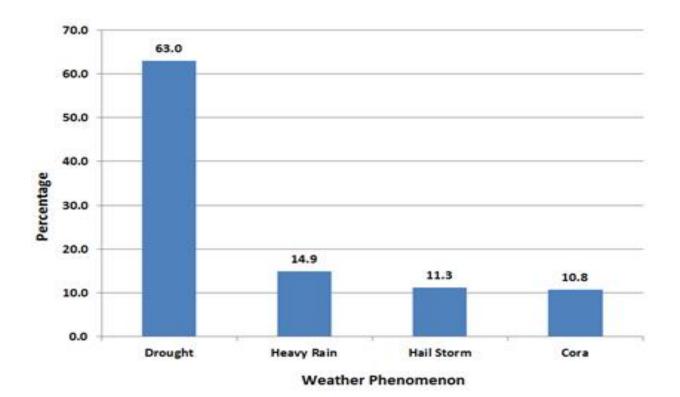

#### <u>Field Survey Statistics (through KOBO tool)</u> <u>Responses till 17<sup>th</sup> March 2023 = 436</u>

Type of weather most destructive for crops (current season)

**Field Survey Statistics (through KOBO tool)** 