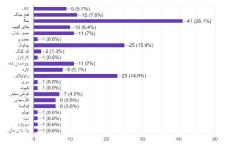

#### Online Survey Statistics (through google forms) Responses till 17<sup>th</sup> March 2023 = 168

https://docs.google.com/forms/d/1oYUzYMh3mRmcgSeio6KDheKO0CJNK6JIR8D8Mv5E8wU/edit#responses

سوال نمبر 2: آپ کا تعلق کمن تحصیل سے ہے ۔ یا آپ کو نسی تحصیل کی نمائندگی کر رہے ہیں؟ 157 responses