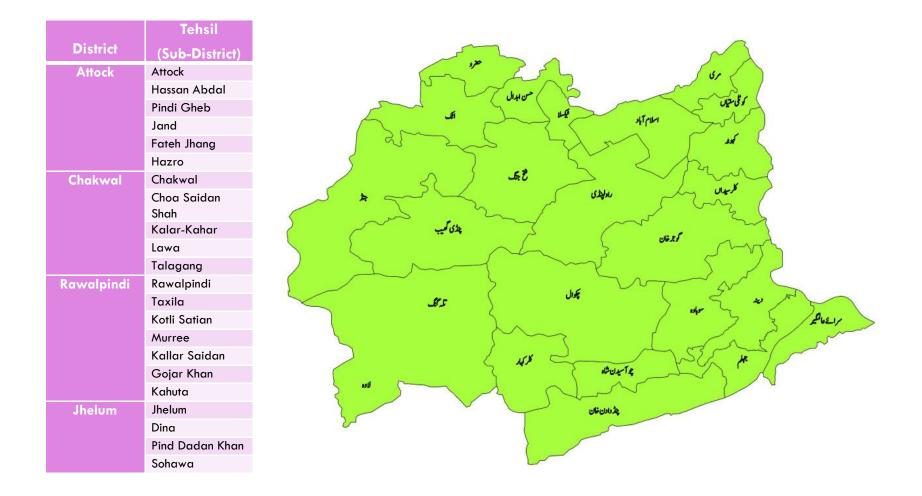

# Extension of IBF services for the whole Potohar Region

### IBF – Phase 2 (Wheat)

All Tehsils (Sub-district) of Pothohar Region (22,254 Km<sup>2</sup>)