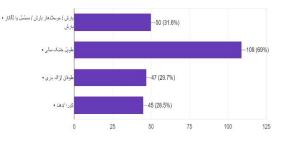

سوال نمبر 4: بارش کے علاوہ آپ اپنی فصلوں کی أبپاشی کے لئے کونسے زرانع استعمال کرتے ہیں؟

سوال نمیر 5: ایکی فصلیں مندرجہ ذیل میں سے کس طرح کے موسم سے سب سے زیادہ منڈل ہوئی ہیں؟ 150 responses

سوال نمبر 7: کیا آپ موسم سے باخبر رہنے کے لئے محکمہ موسینٹ کی مو سمی خدمات سے فائدہ انھائے ہیں؟ 157 responses