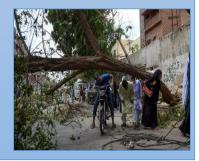

# First Ever Impact-Based Forecasting Project for Pakistan

#### Dr Dildar Hussain Kazmi

Meteorologist National Agromet Centre Pakistan Meteorological Department Islamabad



Sequence ...

- Pilot IBF Project for Pothohar Region (Pakistan)
  - Background
  - Initiative, Partners & Stakeholders
  - Proceedings and SOPs
  - Outcomes
- Extension of IBF Services
  - Field Survey
  - Issues and Challenges



# Why Move to ... Impact-Based Forecasting (IBF)





# *IBF*, an emerging term ...





#### **(Meteorological thresholds)** 100mm in 24 hours 40 knot winds





(Impact Warnings) Roads flooded Communities cut off







#### **IBF PILOT FOR PAKISTAN**

#### Funded by UKMO; Local Liaison ICIMOD; Technical Support PMD

HAZARD: RAINFALL AND TEMPERATURES

IMPACTS: FAILURE OF RAIN FED CROPS (FOCUS ON MAIZE AND GROUNDNUT CROPS)

**AREA:** POTHOHAR PLATEAU

(SPECIFICALLY ATTOCK AND CHAKWAL DISTRICTS)

**RECIPIENTS:** KEY STAKEHOLDERS; EXTENSION WORKERS, PROGRESSIVE FARMERS, AND OTHERS IDENTIFIED BY BASELINE SURVEY

**DURATION:** KHARIF GROWING SEASON (APRIL TO AUGUST 2022)









ICIMOD



#### Study Area (13,381 Km<sup>2</sup>)





#### **SOPs (Proposed Mechanism)**





#### **Stakeholders Training Workshops on Implementation of IBF**

- Stakeholders ; Regional Agriculture Extension Departments, Local Research Institutes (BARI-Chakwal, Groundnut Institute-Attock) , Farmers, Media
- 02 Consecutive Worksh