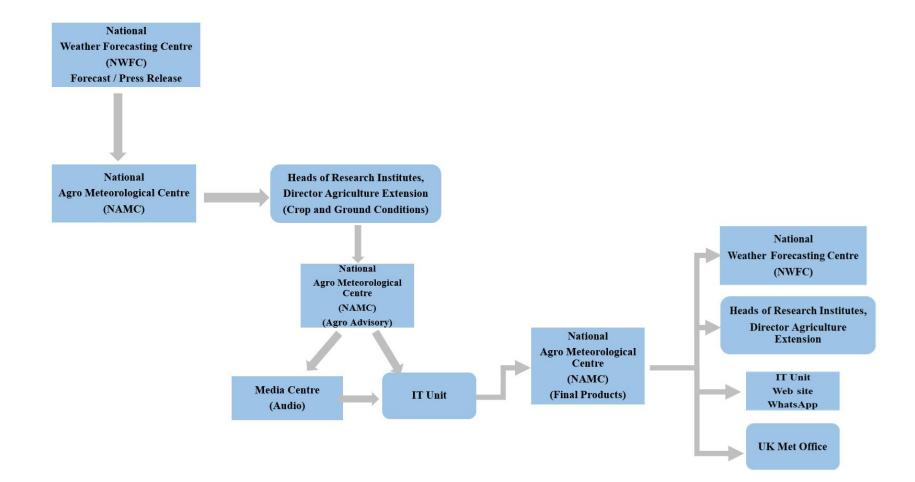

sues and Challenges



# Why Move to ... Impact-Based Forecasting (IBF)





# *IBF*, an emerging term ...





#### **(Meteorological thresholds)** 100mm in 24 hours 40 knot winds





(Impact Warnings) Roads flooded Communities cut off







#### **IBF PILOT FOR PAKISTAN**

#### Funded by UKMO; Local Liaison ICIMOD; Technical Support PMD

HAZARD: RAINFALL AND TEMPERATURES

IMPACTS: FAILURE OF RAIN FED CROPS (FOCUS ON MAIZE AND GROUNDNUT CROPS)

**AREA:** POTHOHAR PLATEAU

(SPECIFICALLY ATTOCK AND CHAKWAL DISTRICTS)

**RECIPIENTS:** KEY STAKEHOLDERS; EXTENSION WORKERS, PROGRESSIVE FARMERS, AND OTHERS IDENTIFIED BY BASELINE SURVEY

**DURATION:** KHARIF GROWING SEASON (APRIL TO AUGUST 2022)









ICIMOD



#### Study Area (13,381 Km<sup>2</sup>)





#### **SOPs (Proposed Mechanism)**





#### **Stakeholders Training Workshops on Implementation of IBF**

- Stakeholders ; Regional Agriculture Extension Departments, Local Research Institutes (BARI-Chakwal, Groundnut Institute-Attock) , Farmers, Media
- 02 Consecutive Workshops Organized at Islamabad in February and March 2022





#### **Stakeholder Meeting**

#### (27<sup>th</sup> July, 2022 at PMD, Islamabad)



### Pilot IBF (Peanut)



#### **Expected weather & Impact Tables**

(چھلکابنے کے مراحل/ داند بنے کی ابتداء) جولائی/ اگست

| متوقع بارش