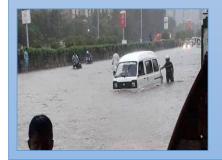

# First Ever Impact-Based Forecasting Project for Pakistan

#### Dr Dildar Hussain Kazmi

Meteorologist National Agromet Centre Pakistan Meteorological Department Islamabad



Sequence ...

- Pilot IBF Project for Pothohar Region (Pakistan)
  - Background
  - Initiative, Partners & Stakeholders
  - Proceedings and SOPs
  - Outcomes
- Extension of IBF Services
  - Field Survey
  - Issues and Challenges



# Why Move to ... Impact-Based Forecasting (IBF)





# *IBF*, an emerging term ...





#### **(Meteorological thresholds)** 100mm in 24 hours 40 knot winds





(Impact Warnings) Roads flooded Communities cut off







#### **IBF PILOT FOR PAKISTAN**

#### Funded by UKMO; Local Liaison ICIMOD; Technical Support PMD

HAZARD: RAINFALL AND TEMPERATURES

IMPACTS: FAILURE OF RAIN FED CROPS (FOCUS ON MAIZE AND GROUNDNUT CROPS)

**AREA:** POTHOHAR PLATEAU

(SPECIFICALLY ATTOCK AND CHAKWAL DISTRICTS)

**RECIPIENTS:** KEY STAKEHOLDERS; EXTENSION WORKERS, PROGRESSIVE FARMERS, AND OTHERS IDENTIFIED BY BASELINE SURVEY

**DURATION:** KHARIF GROWING SEASON (APRIL TO AUGUST 2022)









ICIMOD



#### Study Area (13,381 Km<sup>2</sup>)





#### **SOPs (Proposed Mechanism)**





#### **Stakeholders Training Workshops on Implementation of IBF**

- Stakeholders ; Regional Agriculture Extension Departments, Local Research Institutes (BARI-Chakwal, Groundnut Institute-Attock) , Farmers, Media
- 02 Consecutive Work