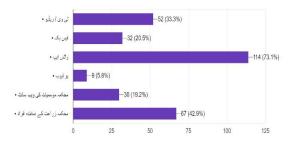

#### <u>Field Survey Statistics (through KOBO tool)</u> <u>Responses till 17<sup>th</sup> March 2023 = 436</u>

Type of weather most destructive for crops (current season)

**Field Survey Statistics (through KOBO tool)** 