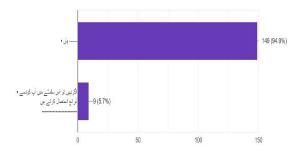

سوال نمبر 4: بارش کے علاوہ آپ اپنی فصلوں کی أبپاشی کے لئے کونسے زرانع استعمال کرتے ہیں؟

سوال نمیر 5: ایکی فصلیں مندرجہ ذیل میں سے کس طرح کے موسم سے سب سے زیادہ منڈل ہوئی ہیں؟ 150 responses

سوال نمبر 7: کیا آپ موسم سے باخبر رہنے کے لئے محکمہ موسینٹ کی مو سمی خدمات سے فائدہ انھائے ہیں؟ 157 responses