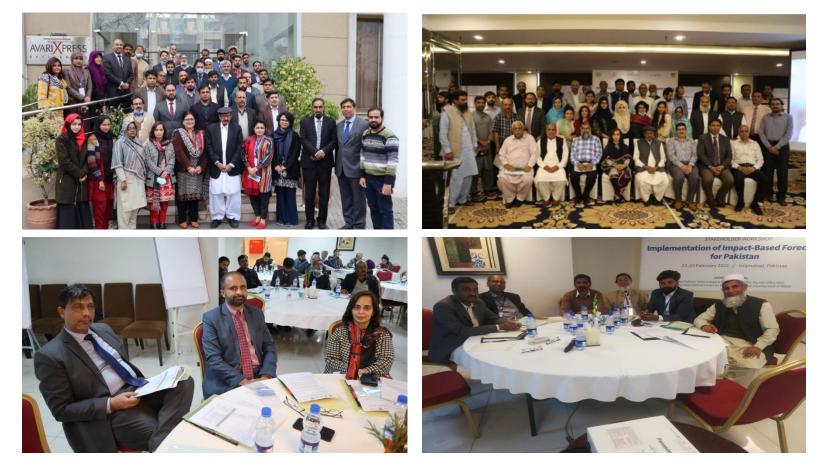

#### **Stakeholders Training Workshops on Implementation of IBF**

- Stakeholders ; Regional Agriculture Extension Departments, Local Research Institutes (BARI-Chakwal, Groundnut Institute-Attock) , Farmers, Media
- 02 Consecutive Workshops Organized at Islamabad in February and March 2022

#### **Stakeholder Meeting**

#### (27<sup>th</sup> July, 2022 at PMD, Islamabad)