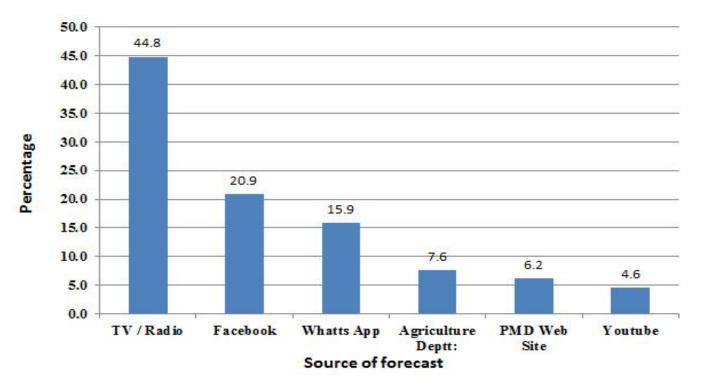

How many days in advance do you need meteorological and agricultural information from the Department of Meteorology to better care for your crops?

Field Survey Statistics (through KOBO tool)

Which of the following sources do you think would be most suitable for timely access of meteorological and agricultural information from the Meteorological Department?