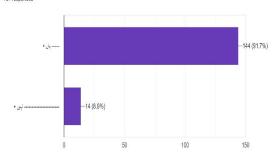

سوال نمبر 4: بارش کے علاوہ آپ اپنی فصلوں کی أبپاشی کے لئے کونسے زرانع استعمال کرتے ہیں؟

سوال نمیر 5: ایکی فصلیں مندرجہ ذیل میں سے کس طرح کے موسم سے سب سے زیادہ منڈل ہوئی ہیں؟ 150 responses

سوال نمبر 7: کیا آپ موسم سے باخبر رہنے کے لئے محکمہ موسینٹ کی مو سمی خدمات سے فائدہ انھائے ہیں؟ 157 responses