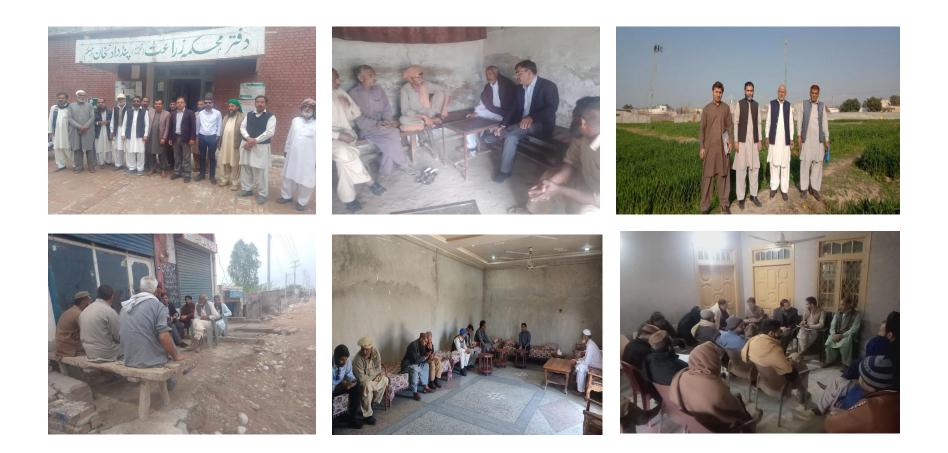

esponses



سوال نمبر 10: محکمہ موسمیات کی مو سمی و زرعی معلومات کی بروقت رسانی کے لئے آپ کے خلیل میں مندرجہ ذیل میں سے کونسا ذریعہ زیادہ مرزوں رہے گا؟ 156 responses





#### <u>Field Survey Statistics (through KOBO tool)</u> <u>Responses till 17<sup>th</sup> March 2023 = 436</u>

Type of weather most destructive for crops (current season)





**Field Survey Statistics (through KOBO tool)** 

How many days in advance do you need meteorological and agricultural information from the Department of Meteorology to better care for your crops?





Field Survey Statistics (through KOBO tool)

Which of the following sources do you think would be most suitable for timely access of meteorological and agricultural information from the Meteorological Department?





#### **Field Survey Pictures**





### **Issues and Challenges**

- Co-ordination & relationship between Met Office and other departments
- Meteorologists having little knowledge of impacts
  - Requirement of datasets (types of hazard, impacts, vulnerability, and exposure)
- Feedback and verification of the IBF product
- Setting the impact thresholds for triggering the warnings
- Securing funds to extend the IBF project



### Lesson learnt / Pre-requisite

- Primarily, it is most important to know about the climate and geographic of the study area well before the initial drafting.
- Cropping pattern especially the specific crop data and soil features are also very much significant to begin.
- Farming community is the main stake holder, therefore their relevant data would be required.
- Field surveys are need to be cond