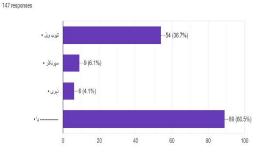

#### <u>Field Survey Statistics (through KOBO tool)</u> <u>Responses till 17<sup>th</sup> March 2023 = 436</u>

Type of weather most destructive for crops (current season)

**Field Survey Statistics (through KOBO tool)** 