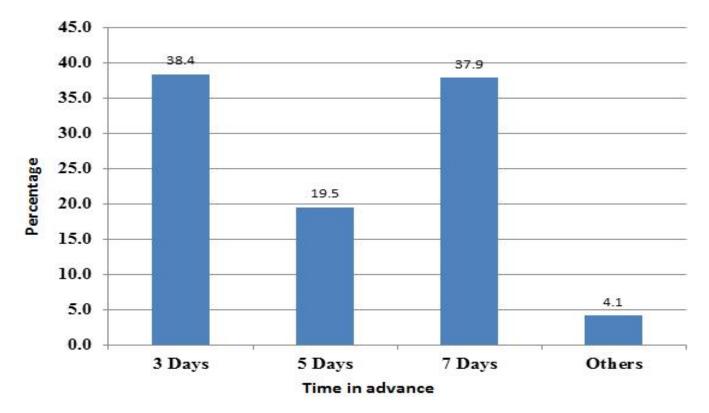

How many days in advance do you need meteorological and agricultural information from the Department of Meteorology to better care for your crops?

Field Survey Statistics (through KOBO tool)

Which of the following sources do you think would be most suitable for timely access of meteorological and agricultural information from the Meteorological Department?