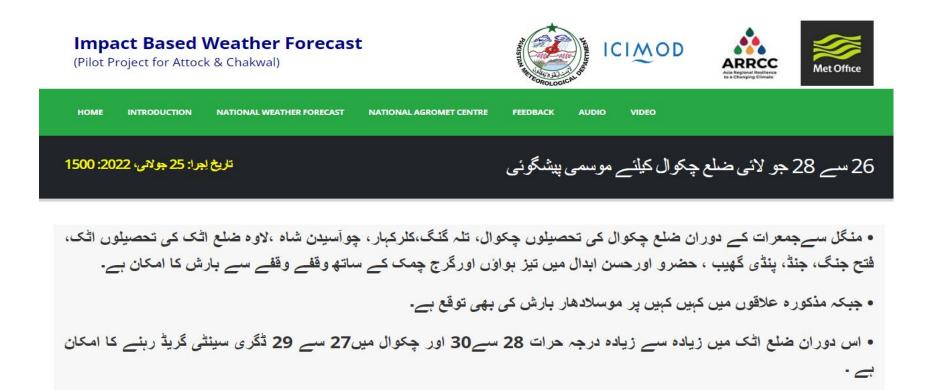

#### Webpage (Forecast)

اسلام آباد ،ضلع راولپنڈی کی تحصیلوں راولپنڈی، کہوٹہ، تحوجر خان، کلرسیداں ، ٹیکسلا ، ضلع اٹک کی تحصیلوں اٹک، فتح جنگ، جنڈ، پنڈی کھیب ،حسن ابدال، حضروضلع جہلم کی تحصیلوں جہلم، دینہ، سوباوہ، پنڈ دادن خان،ضلع چکوال کی تحصیلوں چکوال، تلہ گنگ،کلرکہار، چو آسیدن شاہ ،لاوہ، ضلع مری کی تحصیلوں مری اور کوٹلی ستیاں میں مطلع جزوی ابر آلود رہنے کے علاوہ تیز ہواؤں اور گرج چمک کے ساتھ ہلکی بارش کی توقع۔

اتوارسے پیرکے دوران مذکورہ علاقوں میں مطلع ابر آلود رہنے کے علاوہ تیز ہواؤں اور گرج چمک کے ساتھ بارش / ژالہ باری کی توقع ..

اس دوران ضلع اٹک میں زیادہ سےزیادہ درجہ حرارت 20سے22، راولپنڈی میں19سے21، چکوال میں25سے27، مری میں11سے13 اور جہلم میں27سے29 ڈگری سینٹی گریڈ رہنے کا امکان ۔ .