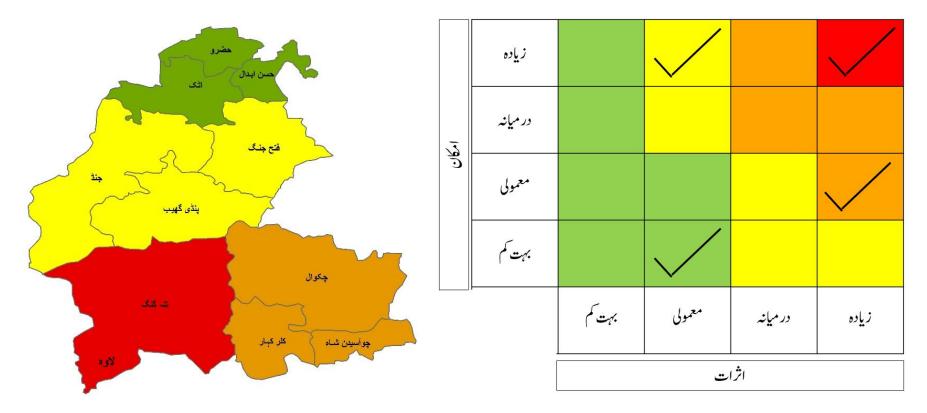

#### **Expected weather & Impact Tables**

(چھلکابنے کے مراحل/ داند بنے کی ابتداء) جولائی/ اگست

| متوقع بارش                                                                                                                                                                                                                                                                                                                                                                                                                                                                                                                                                              |                                                                                 |                                                        |                                                        |
|-------------------------------------------------------------------------------------------------------------------------------------------------------------------------------------------------------------------------------------------------------------------------------------------------------------------------------------------------------------------------------------------------------------------------------------------------------------------------------------------------------------------------------------------------------------------------|---------------------------------------------------------------------------------|--------------------------------------------------------|--------------------------------------------------------|
| <ul> <li>پو میں گھنٹوں میں 5 ۔ 18 کلو میٹر ٹی گھنٹہ ہوا(یا بغیر ہوا) کے ساتھ 2 ۔ 10 ملی میٹر بارش</li> <li>پارچ د نوں میں مجموعی طور پر 5 ۔ 18 کلو میٹر ٹی گھنٹہ ہوا(یا بغیر ہوا) کے ساتھ 10 ۔ 50 ملی میٹر بارش</li> </ul>                                                                                                                                                                                                                                                                                                                                              |                                                                                 |                                                        |                                                        |
| <ul> <li>پوئیں گھنٹوں میں چند مقامات پر گرج تچک / ژالد باری(اور / یا)20 – 45 کلو میٹر فی گھنٹہ ہوا(یا بغیر ہوا) کے ساتھ 10 – 30 ملی میٹر بارش</li> <li>پائی دنوں میں مجموعی طور پرچند مقامات پر گرن چیک / ژالد باری(اور / یا)20 – 45 کلو میٹر فی گھنٹہ ہوا(یا بغیر ہوا) کے ساتھ 10</li> <li>پائی دنوں میں مجموعی طور پرچند مقامات پر گرن چیک / ژالد باری(اور / یا)20 – 45 کلو میٹر فی گھنٹہ ہوا(یا بغیر ہوا) کے ساتھ 10</li> <li>پائی دنوں میں مجموعی طور پرچند مقامات پر گرن چیک / ژالد باری(اور / یا)20 – 45 کلو میٹر فی گھنٹہ ہوا(یا بغیر ہوا) کے ساتھ 10</li> </ul> |                                                                                 |                                                        |                                                        |
| <ul> <li>پویٹ کمنٹوں میں کمیں کری چیک / ژالدیاری (ادر /یا)45 کلومیٹر ٹی کھنڈے زیادہ رقارے ہوا(یا بخیر ہوا) کے ساتھ 30 ملی میٹر نے زیادہ بارش</li> <li>پانچ د توں میں مجموعی طور پر پیشتر مقامات پر گزین چیک / ژالدیاری (ادر /یا)25 کلومیٹر ٹی کھنڈے زیادہ رقارے ہوا(یا بخیر ہوا) کے باتھ 30 ملی میٹرے زیادہ بارش</li> </ul>                                                                                                                                                                                                                                             |                                                                                 |                                                        |                                                        |
| فصل پر مکنہ اثرات                                                                                                                                                                                                                                                                                                                                                                                                                                                                                                                                                       |                                                                                 |                                                        |                                                        |
| شديد                                                                                                                                                                                                                                                                                                                                                                                                                                                                                                                                                                    | انتم                                                                            | توجه طلب                                               | معمولي                                                 |
|                                                                                                                                                                                                                                                                                                                                                                                                                                                                                                                                                                         | <ul> <li>پانی کا کھیتوں سے باہر نگانا</li> </ul>                                | <ul> <li>کھیتوں میں تھوڑا بہت پانی جمع ہونا</li> </ul> | <ul> <li>کھیتوں میں تھوڑا بہت پانی جنع ہونا</li> </ul> |
| <ul> <li>کھیتوں میں داخلہ د شوار ہو جانا</li> </ul>                                                                                                                                                                                                                                                                                                                                                                                                                                                                                                                     | <ul> <li>پگذنڈیوں اور کھیتوں میں کیچڑ بننا</li> </ul>                           | <ul> <li>پگذنڈیوں اور کھیتوں میں یچیڑ بنا</li> </ul>   | <ul> <li>پگذنڈیوں پر کیچڑ بنا</li> </ul>               |
| <ul> <li>جڑی یوٹیوں کی نمومیں تیزی</li> </ul>                                                                                                                                                                                                                                                                                                                                                                                                                                                                                                                           | <ul> <li>پیولوں کا جزوی جھڑ نا</li> </ul>                                       | <ul> <li>جڑی بوٹیوں کانمودار ہونا</li> </ul>           |                                                        |
| <ul> <li>چیچوند کا تملہ</li> <li>کیڑوں کے حیل سے فصل کو نقصان ہونا</li> </ul>                                                                                                                                                                                                                                                                                                                                                                                                                                                                                           | <ul> <li>کیڑوں کی افزائش میں اضافہ</li> <li>جڑی یوٹیوں کانمودار ہونا</li> </ul> |                                                        |                                                        |
| <ul> <li>کیڑول نے منے سے س تو تفضان ہوتا</li> </ul>                                                                                                                                                                                                                                                                                                                                                                                                                                                                                                                     | • جری بولیوں کا مودار ہوتا                                                      |                                                        |                                                        |

### Pilot IBF (Peanut)

اقدامات ضروری/مشورے زرعی

|                                                                                                                                                                          | (چھلکابنے کے مراحل/ دانہ بنے کی ابتداء) جولائی/ اگست                                               |                                                                                                    |                                                                                 |
|--------------------------------------------------------------------------------------------------------------------------------------------------------------------------|----------------------------------------------------------------------------------------------------|----------------------------------------------------------------------------------------------------|---------------------------------------------------------------------------------|
| فوری / انتہائی ضر وری                                                                                                                                                    | ضر دری / ۱۶م                                                                                       | معمولی                                                                                             | انتہائی معمولی / غیر اہم                                                        |
| <ul> <li>فوری طور پر کھیتوں نے پانی نکالیں</li> <li>تی تی چھوندی مارز ہر کا اسپر نے یا متاثرہ یو دوں کو<br/>کھیت نے نکال لیں</li> <li>کیڑے مارز ہر کا اسپر نے</li> </ul> | <ul> <li>کھیتوں سے پانی نکالنے کے لئے تیار ہیں</li> <li>جڑی ہو ٹیوں کی تلفی کے اقد امات</li> </ul> | <ul> <li>چو کس رہیں</li> <li>فصل کا معائنہ کریں</li> <li>جڑی بوٹیوں کی تلفی کے اقد امات</li> </ul> | <ul> <li>کوئی عمل درکار نہیں</li> <li>موسی پیشن گوئیوں سے باخبر رہیں</li> </ul> |